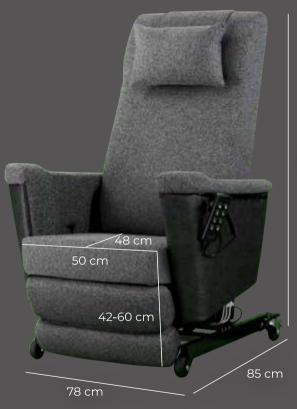

## Phlexi Chair

Do you struggle to get up and move around on your own?

C4A Lift Chair Recliner Control: Wired Remote Power: AC 100 ~ 240V, 50/60 Hz, MAX 73 W Size: 85 cm x 78 cm x 116 cm Seat Width: 50 cm Seat Deepth: 48 cm Seat Height: 42-60 cm Functions: Rise, Tilt, Backrest Up/ Down, Footrest Up/ Down, Seat Height Up/Down Electric Tilt Adjustment, Height Adj is unavailable after tilting, Electric Height Adjustment (Seat Height: 42~60 cm.)

live young

PHLEXI CHAIR (C4A) Control: Wired Remote Power: AC 100 ~ 240V, 50/60 Hz, MAX 73 W Size: 85 cm x 78 cm x 116 cm Seat Width: 50 cm Seat Deepth: 48 cm Seat Height: 42-60 cm Functions: Rise, Tilt, Backrest Up/ Down, Footrest Up/ Down, Seat Height Up/Down Electric Tilt Adjustment, Height Adj is unavailable after tilting, Electric Height Adjustment (Seat Height: 42~60 cm.)