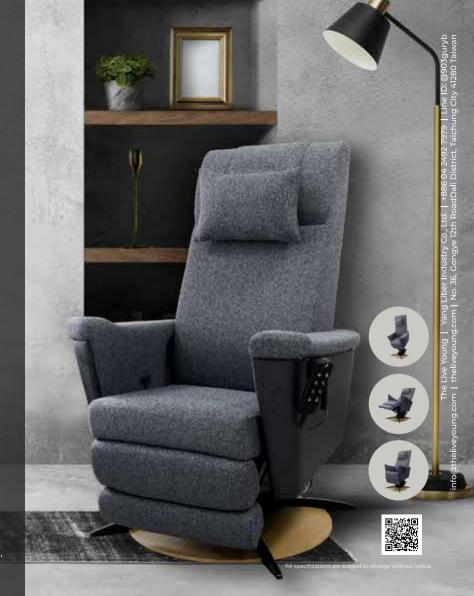

## Phlexi Chair

Do you struggle to get up and move around on your own?

f. We young

4A Lift Chair Recliner
Control: Wired Remote
Power: AC 100 ~ 240V, 50/60 Hz, MAX 73 W
Size: 85 cm x 78 cm x 116 cm
Seat Width: 50 cm
Seat Deepth: 48 cm
Seat Height: 42-60 cm
Functions: Rise, Tilt, Backrest Up/ Down, Footrest Up/ Down,
Seat Height Up/Down
Electric Tilt Adjustment, Height Adj is unavailable after tilting,
Electric Height Adjustment (Seat Height: 42~60 cm.)

live young

PHLEXI CHAIR (4A)
Control: Wired Remote

Power: AC 100 ~ 240V, 50/60 Hz, MAX 73 W

Size: 85 cm x 78 cm x 116 cm

Seat Width: 50 cm Seat Deepth: 48 cm Seat Height: 42-60 cm

Functions: Rise, Tilt, Backrest Up/Down, Footrest Up/Down, Seat Height Up/Down Electric Tilt Adjustment | Height Adj is unavailable after tilting | Electric Height Adjustment (Seat Height: 42~60 cm).