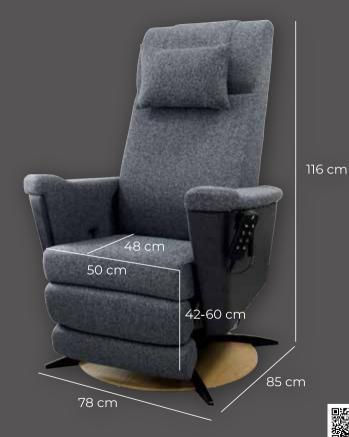

## Phlexi Chair

Do you struggle to get up and move around on your own?

f. We young

4A Lift Chair Recliner
Control: Wired Remote
Power: AC 100 ~ 240V, 50/60 Hz, MAX 73 W
Size: 85 cm x 78 cm x 116 cm
Seat Width: 50 cm
Seat Deepth: 48 cm
Seat Height: 42-60 cm
Functions: Rise, Tilt, Backrest Up/ Down, Footrest Up/ Down,
Seat Height Up/Down
Electric Tilt Adjustment, Height Adj is unavailable after tilting,
Electric Height Adjustment (Seat Height: 42~60 cm.)

live young

PHLEXI CHAIR (4A)
Control: Wired Remote

Power: AC 100 ~ 240V, 50/60 Hz, MAX 73 W

Size: 85 cm x 78 cm x 116 cm

Seat Width: 50 cm Seat Deepth: 48 cm Seat Height: 42-60 cm

Functions: Rise, Tilt, Backrest Up/Down, Footrest Up/Down, Seat Height Up/Down Electric Tilt Adjustment | Height Adj is unavailable after tilting | Electric Height Adjustment (Seat Height: 42~60 cm).